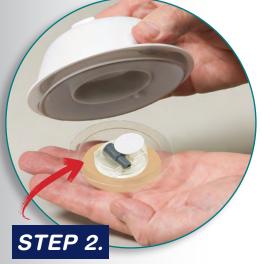

# STEP 1.

Peel and remove foil cover from the top of the lure tray.

Snap SNUGFIT<sup>®</sup> lure tray onto the bottom of the DOME trap. Easy to check and replace.

Snap SNUGFIT<sup>®</sup> lure tray into DOME bottom. Easy to check and replace.

TRÉCÉ