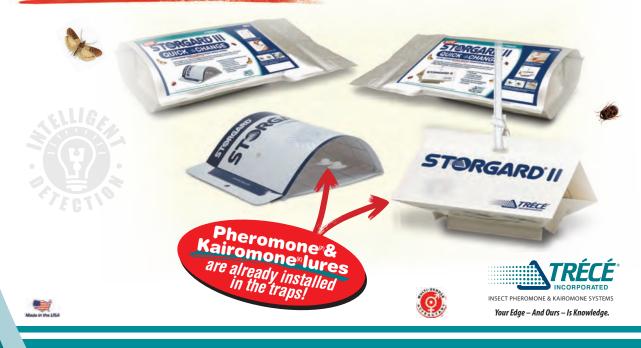

# STORGARD NEW STORGARDS OF A CONSTRUCTION OF A CO

#### Pheromone ® & Kairomone ® lures are already installed in the traps!

# STORGARD

Also available! Trece's STORGARD "standard" full line of products for early detection and monitoring of insects, give you all the choices you need for solutions in your environment - from raw products, manufacturing to finished goods - food services to home pantries.