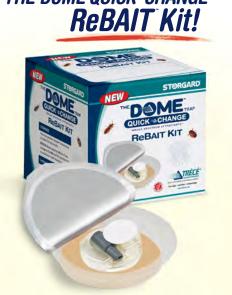

# NEW STORGARD QUICK CHANGE

**BROAD SPECTRUM MOTH & BEETLE TRAPS & MONITORING SYSTEMS** 

OUICK-CHANGE<sup>™</sup>ULTRA-COMBI<sup>™</sup>

**DOME Trap** 

### The **NEW** QUICK-CHANGE<sup>™</sup> ULTRA-COMBI<sup>™</sup> **DOME<sup>™</sup> Trap...** Precision targeted for Confused & Red Flour Beetles, Cigarette Beetles, Khapra & Warehouse Beetles, and attracts 25 Others!

The **NEW QUICK-CHANGE<sup>™</sup> DOME<sup>™</sup>** has been behaviorally modified, precision engineered, to retain the best features of the original **DOME.** In fact, every key feature of the original, highly-successful, **DOME** has been revisited to significantly improve key structural and behavioral features, "synergized" with a **NEW QUICK-CHANGE<sup>™</sup> SNUGFIT<sup>®</sup> lure and trapping system.** Behavioral engineering has been used to synergize pheromones, kairomones and trap design to optimize attractiveness and capture capabilities.