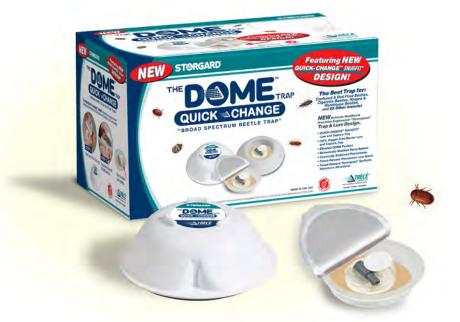

# Featuring NEW QUICK-CHANGE<sup>™</sup> SNUGFIT® DESIGN!

### The **NEW** QUICK-CHANGE<sup>™</sup> ULTRA-COMBI<sup>™</sup> **DOME<sup>™</sup> Trap...** Precision targeted for Confused & Red Flour Beetles, Cigarette Beetles, Khapra & Warehouse Beetles, and attracts 25 Others!

The **NEW QUICK-CHANGE<sup>™</sup> DOME<sup>™</sup>** has been behaviorally modified, precision engineered, to retain the best features of the original **DOME.** In fact, every key feature of the original, highly-successful, **DOME** has been revisited to significantly improve key structural and behavioral features, "synergized" with a **NEW QUICK-CHANGE<sup>™</sup> SNUGFIT<sup>®</sup> lure and trapping system.** Behavioral engineering has been used to synergize pheromones, kairomones and trap design to optimize attractiveness and capture capabilities.

## **NEW FEATURES**

- Behavior Modified & Synergized Precision
- QUICK-CHANGE<sup>™</sup> SNUGFIT<sup>®</sup> Lure and Capture Tray
- 100% Oxygen-Free Barrier Lure and Capture Tray
- Elevated DOME Position
- Behaviorally Modified Ramp System
- Chemically Stabilized Pheromones
- Timed-Release Pheromone Lure Matrix
- Timed- Release Synthetic Kairomone Attractants
- Same High Purity Pheromone
- Same Highly Effective Oil-Based Kairomone